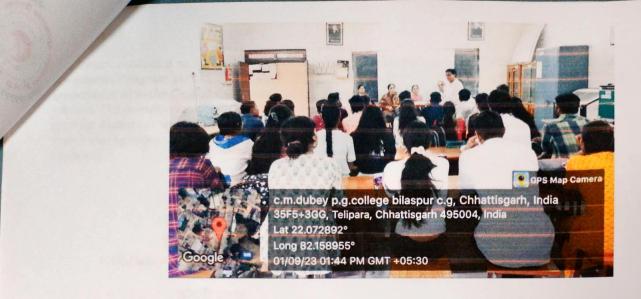

#### Literacy Week and Voter Awareness Program

Date: 1/09/2023

Day- 1st

Organizer - Dr. Smriti pandey (SVEEP officer)

Program - Lecture

Guest- 1) Mrs Rajni pandey (Teacher of Gov. higher secondary School, Tarbahar School.)

2)Mrs Shazjda Khan (Teacher of Ambedkar School, Magar para)

3) Mr. Rajkumar gupta (Teacher of Gov. higher secondary School, Kududand)

4) Dr. PL chandrakar (Vice principal, C.M.DUBEY PG College bilspur(cg))

Today, on Friday, September 1, 2023, a lecture was organized under the litracy Week and Voter Awareness Program at the city's prestigious institute C.M.Dubey PG College, Bilaspur. The guests present in this program told the students about the importance of voting under literacy and told the students about the importance of social and moral values.

This program was conducted by Dr. PL Chandrakar. Sweeper officer Dr, Smriti Pandey explained the importance of literacy to the students. Afreen Khan, Abhishek Singh sidar and Indu Sahu faculty of department of microbiology were present on this occasion.