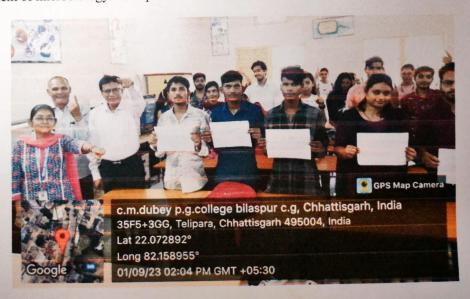

#### Literacy Week and Voter Awareness Program

Date: 1/09/2023

Day- 1st

Organizer - Dr. Smriti pandey (SVEEP officer)

Program - Lecture

Guest- 1) Mrs Rajni pandey (Teacher of Gov. higher secondary School, Tarbahar School.)

2)Mrs Shazjda Khan (Teacher of Ambedkar School, Magar para)

3) Mr. Rajkumar gupta (Teacher of Gov. higher secondary School, Kududand)

4) Dr. PL chandrakar (Vice principal, C.M.DUBEY PG College bilspur(cg))

Today, on Friday, September 1, 2023, a lecture was organized under the litracy Week and Voter Awareness Program at the city's prestigious institute C.M.Dubey PG College, Bilaspur. The guests present in this program told the students about the importance of voting under literacy and told the students about the importance of social and moral values.

This program was conducted by Dr. PL Chandrakar. Sweeper officer Dr, Smriti Pandey explained the importance of literacy to the students. Afreen Khan, Abhishek Singh sidar and Indu Sahu faculty of department of microbiology were present on this occasion.