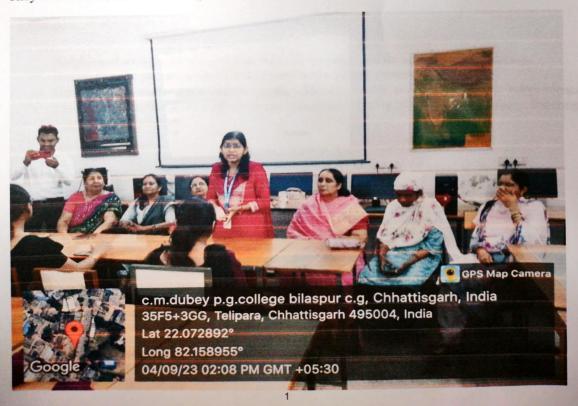

#### Literacy Week and Voter Awareness Program

Date: 1/09/2023

Day- 1st

Organizer - Dr. Smriti pandey (SVEEP officer)

Program - Lecture

Guest- 1) Mrs Rajni pandey (Teacher of Gov. higher secondary School, Tarbahar School.)

Today, on Friday, September 1, 2023, a lecture was organized under the litracy Week and Voter Awareness Program at the city's prestigious institute C.M.Dubey PG College, Bilaspur. The guests present in this program told the students about the importance of voting under literacy and told the students about the importance of social and moral values.

This program was conducted by Dr. PL Chandrakar. Sweeper officer Dr, Smriti Pandey explained the importance of literacy to the students. Afreen Khan, Abhishek Singh sidar and Indu Sahu faculty of department of microbiology were present on this occasion.