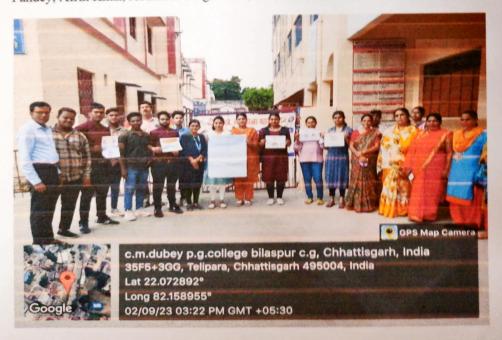

#### Literacy Week and Voter Awareness Program

Date: 1/09/2023

Day- 1st

Organizer - Dr. Smriti pandey (SVEEP officer)

Program - Lecture

Guest- 1) Mrs Rajni pandey (Teacher of Gov. higher secondary School, Tarbahar School.)

Today, on Friday, September 1, 2023, a lecture was organized under the litracy Week and Voter Awareness Program at the city's prestigious institute C.M.Dubey PG College, Bilaspur. The guests present in this program told the students about the importance of voting under literacy and told the students about the importance of social and moral values.

This program was conducted by Dr. PL Chandrakar. Sweeper officer Dr, Smriti Pandey explained the importance of literacy to the students. Afreen Khan, Abhishek Singh sidar and Indu Sahu faculty of department of microbiology were present on this occasion.