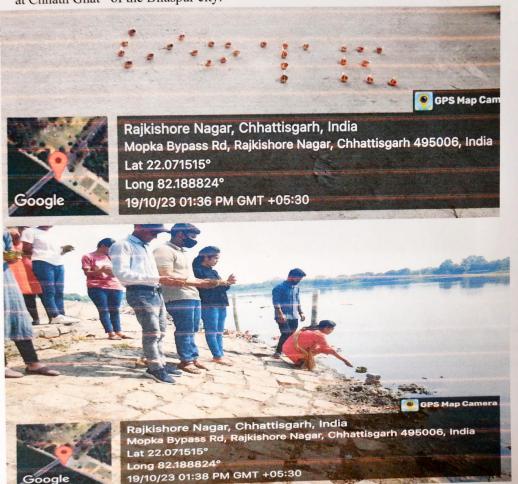

#### 19/10/23

enue- Chhath-Ghat, Rajkishor nagar, bilaspur (Chhattisgarh)

Program- nhinku (During Navratri)

Organizer- Dr. Smriti pandey.

On 19/10/2023, under the voter awareness programme, a lamp was donated on arapa river at Chhath Ghat of the Bilaspur city.