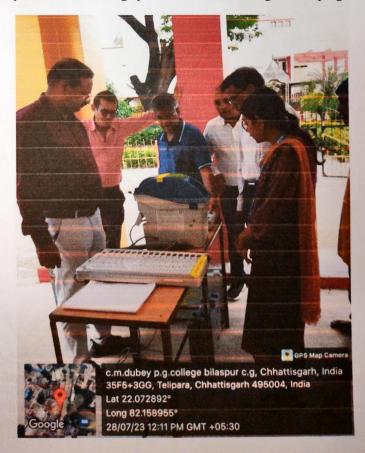

Mob. No. 1: +919755982500 Mob. No. 2: +918269333155

Website: www.cmdpgcollege.ac.in E-mail: principal@cmdpgcollege.ac.in

DATE- 28/27/2023

Program- Demonstration of EVM machine

Location- C.M. Dubey PG College.

Under the voter awareness program on 28th April 2023, students were given information about how to use EVM machines. This training is given by kaushik sir.

SVEEP Officer Dr. Smriti Pandey, Vice Principal Dr. PL Chandrakar, Dr. Kamlesh Shukla, Dr. Aditya Dubey, Dr. S. Pavani, Mrs. Renu Modi, Dr. Devarshi Chaubey etc. professor were present in this program. Many students and college professors took advantage of this program.