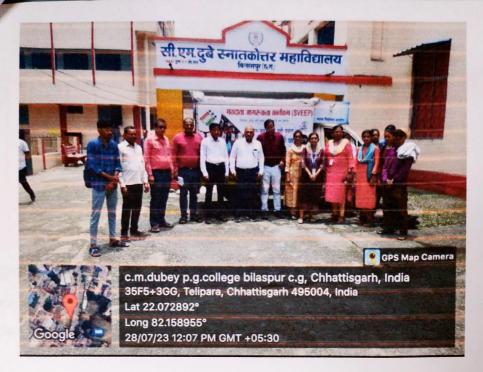

Mob. No. 1: +919755982500 Mob. No. 2: +918269333155

Website: www.cmdpgcollege.ac.in E-mail: principal@cmdpgcollege.ac.in

DATE- 28/27/2023

Program- Demonstration of EVM machine

Location- C.M. Dubey PG College.

Under the voter awareness program on 28th April 2023, students were given information about how to use EVM machines. This training is given by kaushik sir.

SVEEP Officer Dr. Smriti Pandey, Vice Principal Dr. PL Chandrakar, Dr. Kamlesh Shukla, Dr. Aditya Dubey, Dr. S. Pavani, Mrs. Renu Modi, Dr. Devarshi Chaubey etc. professor were present in this program. Many students and college professors took advantage of this program.