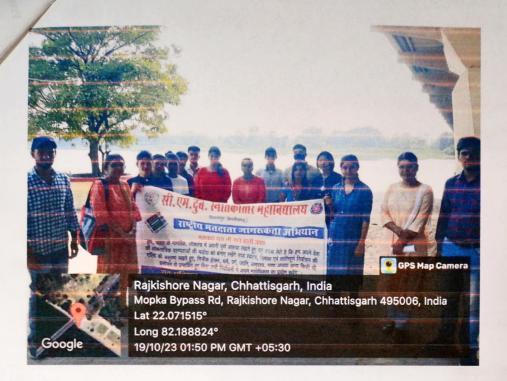

#### 19/10/23

enue- Chhath-Ghat, Rajkishor nagar, bilaspur (Chhattisgarh)

Program- nhinku (During Navratri)

Organizer- Dr. Smriti pandey.

On 19/10/2023, under the voter awareness programme, a lamp was donated on arapa river at Chhath Ghat of the Bilaspur city.