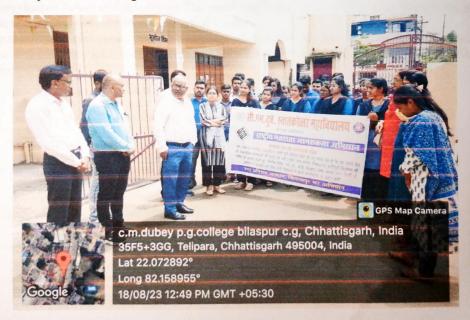

An Affiliated College of AtalBihari Vajpayee Vishwavidyalaya, Bilaspur (C.G.)

Mob. No. 1: +919755982500 Website: www.cmdpgcollege.ac.in

Mob. No. 2: +918269333155 E-mail: principal@cmdpgcollege.ac.in

Date-18/08/2023

Program- voter awareness rally

Location- C.M. DUBEY PG COLLEGE BILASPUR(CG)

. Today, on 18/08/2023, a rally was organized in the premises of the prestigious college of the city, C.M. Dubey Post Graduate College, to provide information and create awareness about the duties of voters and their rights. On this occasion, Principal of the college, Dr. Sanjay Singh, Vice principal Dr. P.L. Chandrakar and SVEEP Officer of the college, Dr. Smriti Pandey were present.

The students and teachers of the college had full contribution in making this program successful. In the program, Dr. Harsha Sharma and Dr. KK Shukla highlighted the importance of voting to the students.