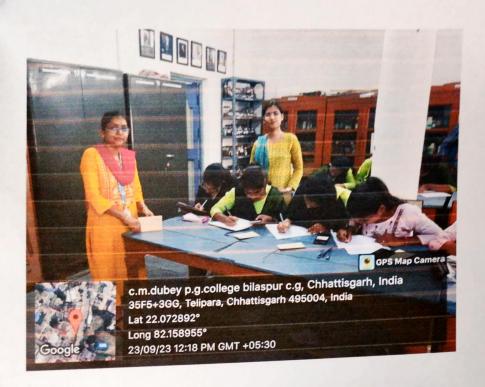

Mob. No. 1: +919755982500 Mob. No. 2: +918269333155

Website: www.cmdpgcollege.ac.in E-mail: principal@cmdpgcollege.ac.in

DATE- 28/27/2023

Program- Demonstration of EVM machine

Location- C.M. Dubey PG College.

Under the voter awareness program on 28th April 2023, students were given information about how to use EVM machines. This training is given by kaushik sir.

SVEEP Officer Dr. Smriti Pandey, Vice Principal Dr. PL Chandrakar, Dr. Kamlesh Shukla, Dr. Aditya Dubey, Dr. S. Pavani, Mrs. Renu Modi, Dr. Devarshi Chaubey etc. professor were present in this program. Many students and college professors took advantage of this program.