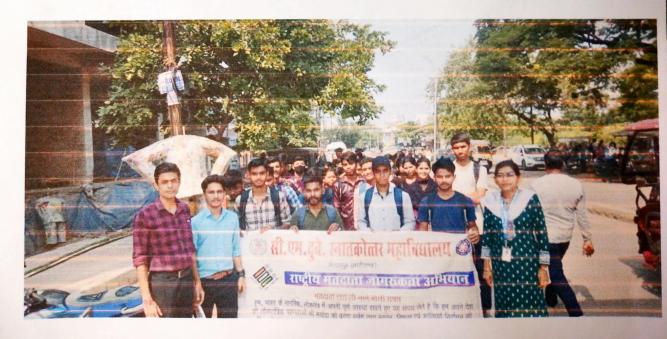

#### Report:-

Today, on 18/10/2023, a rally was organized in the premises of the prestigious college of the city, C.M. Dubey Post Graduate College, to provide information and create awareness about the duties of voters and their rights. In this rally Abhishek singh sidar(faculty) and Ritik shukla(Campus Ambassador) were also present.